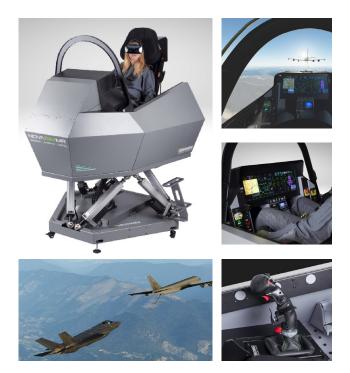

## Mixed Reality Flight Simulator for professional Jet Pilot Training.

NOVASIM MR F-35 replicates the Lockheed Martin F-35 fighter Jet, while wearing a high resolution Mixed-Reality headset, the pilot interacts with real cockpit avionics and controls.

The MR technology seamlessly merges the real cockpit and the virtual 360° outside view in the headset to provide full immersion. In a Mixed Reality trainer, the authenticity of the replica cockpit is essential. From air-to-air refueling, formation flying to cockpit familiarization and hypoxia training the NOVASIM MR F-35 Simulator offers various procedure training scenarios.

### In a Nutshell.

The NovaSim MR F-35 is a compact and easy to install Flight Simulation Training Device that offers Mixed-Reality Technology to provide the highest possible training value.

The Novasim MR F-35 is suitable for all types and levels of pilot training. Learning the basics of Fighter Jet aviation, expanding cockpit expierence or even strengthen skills in Hypoxia procedure training. Part task training like Air to Air refueling, formation flying etc. complete the various possible scenarios.

### Features.

- NOVASIM MR F-35 combines State-of-the-Art Mixed Reality technologies with powerful dynamic motion enriched Virtual Training environments
- BRUNNER MR technologies and motion compensation algorithm with highly advanced and latency-free motion cueing algorithms to generate full immersion and best training value
- A fully integrated solution, with power electronics and controls seamlessly integrated into the base-frame, following BRUNNER's Plug-and-Play approach
- Easy and fast installation process, transportable
- Very compact footprint, versatile and affordable, with lowest life-cycle-costs