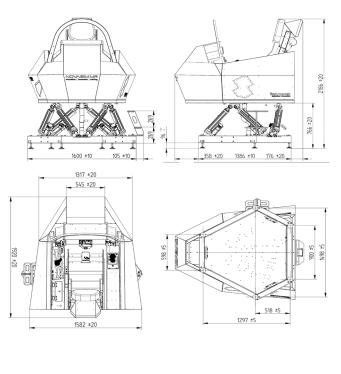

xia procedure training. Part task training like Air to Air refueling, formation flying etc. complete the various possible scenarios.

### Features.

- NOVASIM MR F-35 combines State-of-the-Art Mixed Reality technologies with powerful dynamic motion enriched Virtual Training environments
- BRUNNER MR technologies and motion compensation algorithm with highly advanced and latency-free motion cueing algorithms to generate full immersion and best training value
- A fully integrated solution, with power electronics and controls seamlessly integrated into the base-frame, following BRUNNER's Plug-and-Play approach
- Easy and fast installation process, transportable
- Very compact footprint, versatile and affordable, with lowest life-cycle-costs

### **Operational Setup.**



### **Dimensions.**



Powered by: VA LI