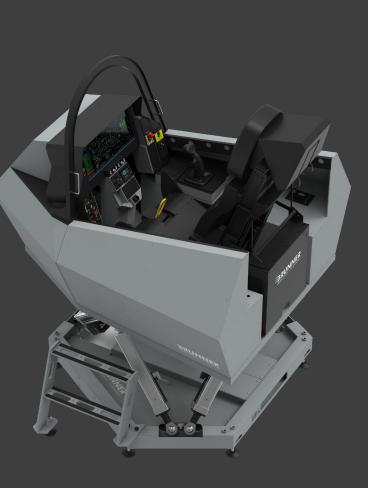

## NOVASIM MR | F-35.

## Mixed Reality Flight Simulator for professional Jet Pilot Training.

NOVASIM MR F-35 replicates the Lockheed Martin F-35 fighter Jet, while wearing a high resolution Mixed-Reality headset, the pilot interacts with real cockpit avionics and controls.

The MR technology seamlessly merges the real cockpit and the virtual 360° outside view in the headset to provide full immersion. In a Mixed Reality trainer, the authenticity of the replica cockpit is essential. From air-to-air refueling, formation flying to cockpit familiarization and hypoxia training the NOVASIM MR F-35 Simulator offers various procedure training scenarios.

### In a Nutshell.

The NovaSim MR F-35 is a compact and easy to install Flight Simulation Training Device that offers Mixed-Reality Technology to provide the highest possible training value.

The Novasim MR F-35 is suitable for all types and levels of pilot training. Learning the basics of Fighter Jet aviation, expanding cockpit expierence or even strengthen skills in Hypoxia procedure training. Part task training like Air to Air refueling, formation flying etc. complete the various possible scenarios.

### Features.

- NOVASIM MR F-35 combines State-of-the-Art Mixed Reality technologies with powerful dynamic motion enriched Virtual Training environments
- BRUNNER MR technologies and motion compensation algorithm with highly advanced and latency-free motion cueing algorithms to generate full immersion and best training value
- A fully integrated solution, with power electronics and controls seamlessly integrated into the base-frame, following BRUNNER's Plug-and-Play approach
- Easy and fast installation process, transportable
- Very compact footprint, versatile and affordable, with lowest life-cycle-costs